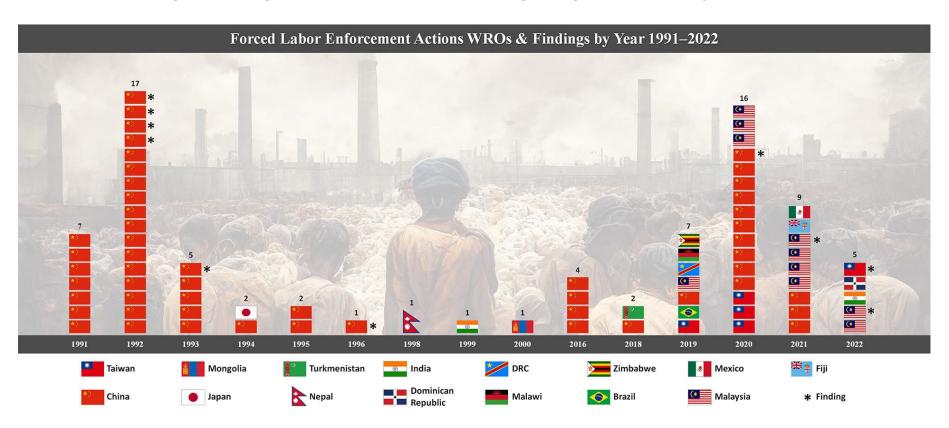

### **US Enforcement of Forced Labor Allegations**

Enforcement growing more active and geographically diverse

**Source:** <a href="https://www.cbp.gov/trade/forced-labor/withhold-release-orders-and-findings">https://www.cbp.gov/trade/forced-labor/withhold-release-orders-and-findings</a>