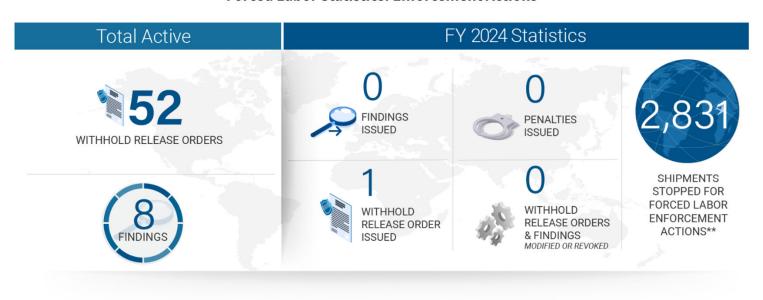

### 2024 US Enforcement Trends

US activity continues to trend up

Forced Labor Statistics: Enforcement Actions

<sup>\*11</sup> active WROs were superseded by enforcement of the UFLPA rebuttable presumption. Additionally, six active WROs were superseded by enforcement of Findings. \*\*Data is from October 1, 2023 to March 31, 2024. This data element is updated on a quarterly basis.

**Source:** <a href="https://www.cbp.gov/trade/forced-labor">https://www.cbp.gov/trade/forced-labor</a>