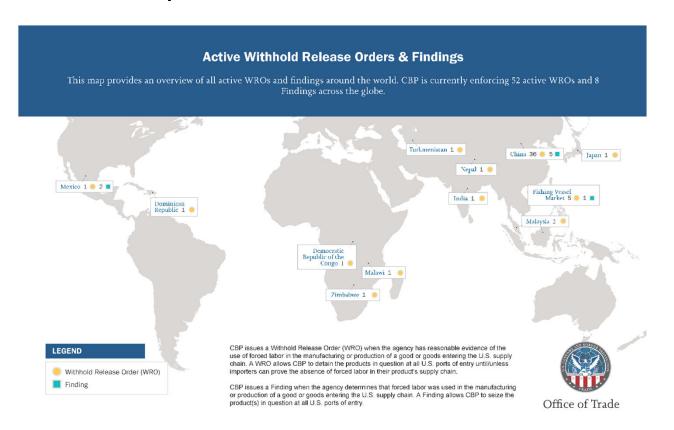

### **US Enforcement of Forced Labor Allegations**

Enforcement actions impact a substantial volume of US trade

**Source:** <a href="https://www.cbp.gov/trade/forced-labor/withhold-release-orders-and-findings">https://www.cbp.gov/trade/forced-labor/withhold-release-orders-and-findings</a>