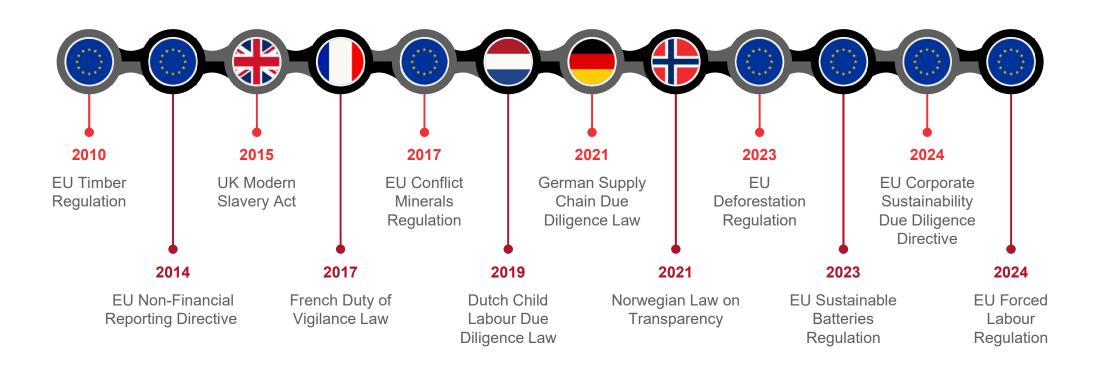

erence 2024



### Baker McKenzie.

# ESG, supply chain and product compliance

3, 5 and 6 June 2024



## **Annual Compliance Conference 2024**

- **01** Antitrust compliance 30 April 1 May 2024
- **02** Sanctions and export controls 7 9 May 2024
- O3 Customs and key compliance developments
  14 16 May 2024
- O4 Anti-bribery and corruption and economic crime 22 23 May 2024
- **05** ESG, supply chain and product compliance 3, 5 and 6 June 2024



ESG supply chain due diligence: what is the benchmark?

Wednesday 5 June 2024



### **Speakers**



**Graham Stuart**Partner (Chair)
London



Gaetano Vittoria Legal Director (McDonald's)



Thomas Gilles
Partner
Frankfurt



Christine Streatfeild Partner Washington, DC



Rachel MacLeod Senior Associate London



### **Current EU/UK ESG Laws**



### **US Enforcement of Forced Labor Allegations**

Enforcement actions impact a substantial volume of US trade



**Source:** <a href="https://www.cbp.gov/trade/forced-labor/withhold-release-orders-and-findings">https://www.cbp.gov/trade/forced-labor/withhold-release-orders-and-findings</a>

### **US Enforcement of Forced Labor Allegations**

Enforcement growing more active and geographically diverse



**Source:** <a href="https://www.cbp.gov/trade/forced-labor/withhold-release-orders-and-findings">https://www.cbp.gov/trade/forced-labor/withhold-release-orders-and-findings</a>

### 2024 US Enforcement Trends

US activity continues to trend up

Forced Labor Statistics: Enforcement Actions



<sup>\*11</sup> active WROs were superseded by enforcement of the UFLPA rebuttable presumption.